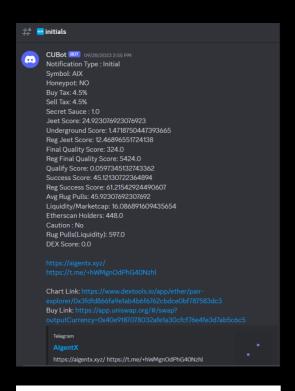

### "We See the Unseen,"

embodying the project's commitment to unveiling opportunities before they reach mainstream attention. CU Machine operates in real-time, constantly scanning the blockchain for promising projects on the rise. You'll receive timely calls on potential crypto tokens before the broader market even takes notice, giving you the chance to invest before the price skyrockets.

CU Machine combines the power of blockchain, machine learning, and financial innovation to deliver real-time insights and foresight into potential crypto tokens. CU Machine's decisions are driven solely by data and sophisticated algorithms, free from human bias or manipulation. You can be confident that every call you receive is based on cold, hard facts, not someone's personal agenda.