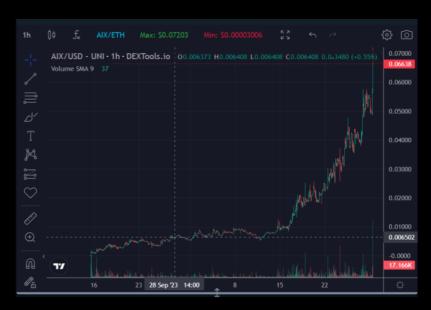

### "We See the Unseen,"

embodying the project's commitment to unveiling opportunities before they reach mainstream attention. CU Machine operates in real-time, constantly scanning the blockchain for promising projects on the rise. You'll receive timely calls on potential crypto tokens before the broader market even takes notice, giving you the chance to invest before the price skyrockets.

### **Identifying Hidden Gems**

CU Machine's primary mission is to navigate the Ethereum blockchain with unparalleled precision, uncovering hidden gems and market signals that often elude human observers. Through its meticulously trained machine learning algorithms, CU Machine sifts through vast amounts of data, identifying unique patterns and anomalies that signify potential opportunities. This proactive approach to identifying emerging projects ensures that Crypto Underground users receive timely and insightful calls, positioning them ahead of the market curve.