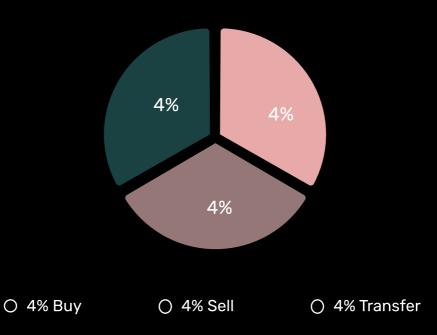

#### **Redistribution Rewards**

Beyond access to exclusive data, \$CU token holders are further incentivized through redistribution rewards. A portion of the transaction tax imposed on buy, sell, and transfer activities is collected and redistributed among the token holders.

The redistribution rewards are distributed evenly, offering a tangible benefit to holders based on the number of \$CU tokens in their wallets.

## **Tokenomics**

**Total Supply** 

999,999,999,999 tokens

**Burned** 

**511 trillion tokens** (half the total supply!)

**Transaction Fees** 